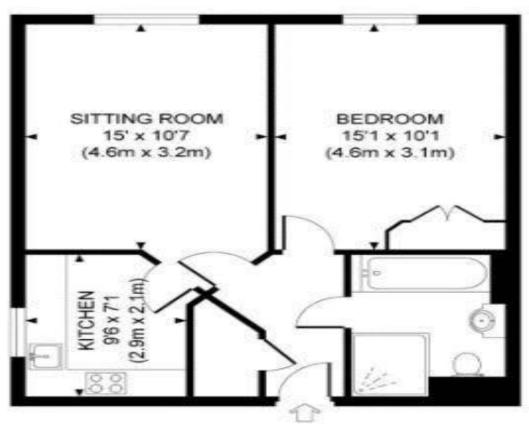

, the cost of which is included in the service charge. Additional domestic help can be purchased separately as required. It is a condition of purchase that residents be over the age of 65 years. Please speak to our Property Consultant if you require information regarding Event Fees that may apply to this property.

- Estate Manager & Assistants (24hr on-site cover)
- Residents lounge, library & function
- Car parking & Battery car store
- Intruder and smoke alarm in all
- Dining room/restaurant & Guest suite
- Video door entry system (linked to TV)
- Minimum Age 65
- Lease: 125 years from 2007







For more details or to make an appointment to view, please contact **Mandy Bolwell** 

# Visit us at retirementhomesearch.co.uk





### Approximate Gross Internal Area 519 sq ft / 48.2 sq m





#### For Financial Year Ending:

31.08.24

**Annual Ground Rent:** 

£435.00

**Ground Rent Period Review:** 

2030

**Annual Service Charge:** 

£9,752.95

**Council Tax Band:** 

C

**Event Fees:** 

1% Transfer 1% Contingency

Retirement Homesearch, Queensway House, 11 Queensway, New Milton, Hampshire, BH25 5NR T: 0333 321 4060 F: 0333 321 4065 E: enquiries@retirementhomesearch.co.uk

Retirement Homesearch Limited, Registered Office: Queensway House, 11 Queensway, New Milton, Hampshire, BH25 5NR Registered in England No. 3829469





These sales particulars have been prepared as a guide only and any intended purchasers must satisfy themselves by inspection or otherwise as to the correctness of the statements contained therein. The management company have not tested any apparatus, eq