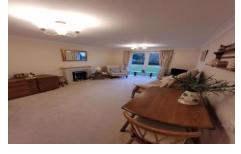

#### A ONE BEDROOM ASSISTED LIVING RETIREMENT APARTMENT LOCATED ON THE **GROUND FLOOR**

Barnes Wallis Court is a McCarthy & Stone's Assisted Living Development which consists of one and two bedroom apartments and offers residents the prospect of continued independence in a secure environment. Barnes Wallis Court is arranged over 3 floors each served by lift. There is a dining room, residents lounge, function room, laundry and quest room. In addition to an Estate Manager there is a team of Assistant Estate Managers who between them provide 24 hour cover. One hour a week of domestic help is provided for the residents in each apartment, the cost of which is included in the service charge. Additional domestic help can be purchased separately as required. It is a condition of purchase that residents be over the age of 65 years. Please speak to our Property Consultant if you require information regarding Event Fees that may apply to this property.

### Approximate Gross Internal Area 519 sq ft / 48.2 sq m