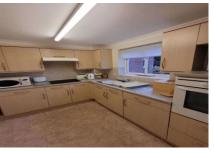

#### A ONE BEDROOM ASSISTED LIVING RETIREMENT APARTMENT LOCATED ON THE **GROUND FLOOR**

Barnes Wallis Court is a McCarthy & Stone's Assisted Living Development which consists of one and two bedroom apartments and offers residents the prospect of continued independence in a secure environment. Barnes Wallis Court is arranged over 3 floors each served by lift. There is a dining room, residents lounge, function room, laundry and quest room. In addition to an Estate Manager there is a team of Assistant Estate Managers who between them provide 24 hour cover. One hour a week of domestic help is provided for the residents in each apartment, the cost of which is included in the service charge. Additional domestic help can be purchased separately as required. It is a condition of purchase that residents be over the age of 65 years. Please speak to our Property Consultant if you require information regarding Event Fees that may apply to this property.

### Approximate Gross Internal Area 519 sq ft / 48.2 sq m